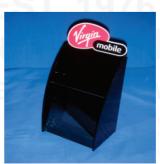

MPBH37 Rotating A6

Rotating Clear DL Holder

**MPBH39** Rotating DL

Scooters - Menu Holder

**Sheet Street Brochure Stand** 

MPBH42 Shelf DL

MPBH43 Solal Brochure Box

MPBH44 Virgin Mobile DL holder

MPBH42 Shelf DL

MPBH43 Solal Brochure Box

MPBH44 Virgin Mobile DL holder

MR PL

PERSPEX SOUTH

13 Geldenhuis Rd, Bedfordview, JHB Tel: 011 616 4006 Fax: 011 616 1488 sales@mrplastic.com

**BEDFORDVIEW** 

MPBH45 Wall Mount Design