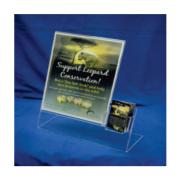

MPBH01

Standard Brochure Holders

MPBH02

A4 Document Holder

MPBH04

A4 3up

MPBH03

A4 Wall Mounted **Brochure Holder** 