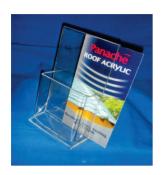

MPBH01

Standard Brochure Holders

MPBH02

A4 Document Holder

MPBH04

A4 3up

MPBH03

A4 Wall Mounted **Brochure Holder** 