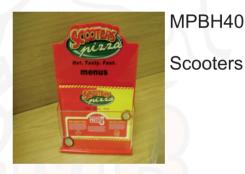

MPBH37 Rotating A6

Rotating Clear DL Holder

**MPBH39** Rotating DL

Scooters - Menu Holder

**Sheet Street Brochure Stand** 

MPBH42 Shelf DL

MPBH43 Solal Brochure Box

MPBH44 Virgin Mobile DL holder

13 Geldenhuis Rd, Bedfordview, JHB Tel: 011 616 4006 Fax: 011 616 1488 sales@mrplastic.com

**BEDFORDVIEW** 

MPBH37 Rotating A6

Rotating Clear DL Holder

**MPBH39** Rotating DL

Scooters - Menu Holder

**Sheet Street Brochure Stand** 