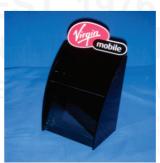

MPBH37 Rotating A6

Rotating Clear DL Holder

**MPBH39** Rotating DL

Scooters - Menu Holder

**Sheet Street Brochure Stand** 

MPBH42 Shelf DL

MPBH43 Solal Brochure Box

MPBH44 Virgin Mobile DL holder

MPBH42 Shelf DL

MPBH43 Solal Brochure Box

MPBH44 Virgin Mobile DL holder

MR PL

PERSPEX SOUTH

13 Geldenhuis Rd, Bedfordview, JHB Tel: 011 616 4006 Fax: 011 616 1488 sales@mrplastic.com

**BEDFORDVIEW** 

MPBH45 Wall Mount Design