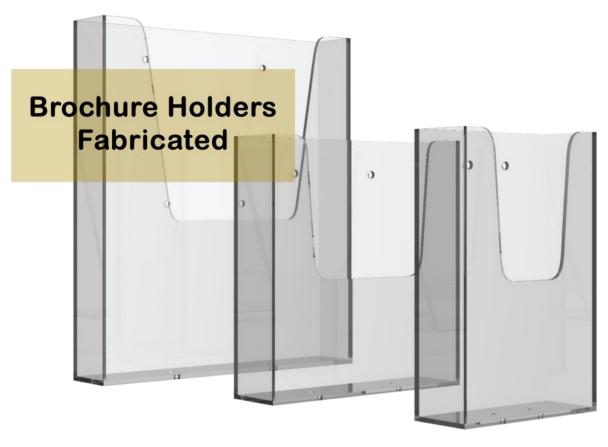

#### **Brochure Holders**

Our range of leaflet, brochure, menu, and business card holders are all manufactured as part of our range. Perfectly made and complimentary to any showroom, hotel foyer, waiting room, exhibition stand, libraryand education establishment. We supply countertop, desktop, table top, freestanding, stacking and tiered. Take a further look at our range - superior quality and excellent valueyou wont find a better price on the internet for perfectly clear plastic leaflet holders of this quality, with custom sizes made to order.

MPBH01

Standard Brochure Holders

MPBH02

A4 Document Holder

MPBH04

A4 3up

MPBH03

A4 Wall Mounted **Brochure Holder** 